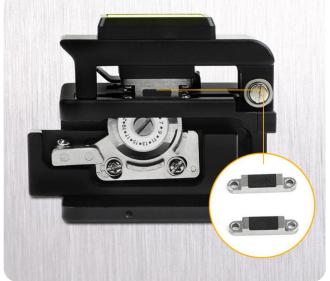

## **Detailed Pictures:**

### Features

- Compact body & light weight
- Cost-effective
- 3 in 1 Fiber holder/adapter
- Auto return operation
- Fast cleaving ,high-precision, effective with fusion splicing
- Blade: Using high-quality tungsten steel, high hardness, good toughness, strong wear resistance