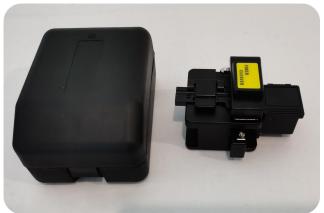

ife                        | 48,000 fibers                                            |                |
| Dimensions                        | 66.5 *60* 60(mm)                                         | 97 *60* 60(mm) |
| Weight                            | 285g                                                     | 300g           |

### Features

- Compact body & light weight
- Cost-effective
- 3 in 1 Fiber holder/adapter
- Auto return operation
- Fast cleaving ,high-precision, effective with fusion splicing
- Blade: Using high-quality tungsten steel, high hardness, good toughness, strong wear resistance

### **Applications**

- Telecommunication Engineering and Maintenance
- CATV Engineering and Maintenance
- Fiber Optic Cable Manufacturer

## **Detailed Pictures:**









# Package:





GV-7S GV-7S+