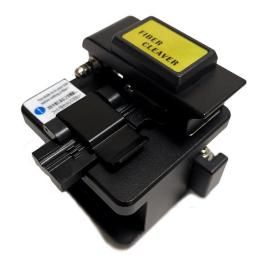

#### China make GV-7S High Precision Fiber Cleaver

Excellent Performance for both Fusion Splicing and Mechanical Splicing

GV-7S without Fiber Scrap Collector GV-7S+ with Fiber Scrap Collector