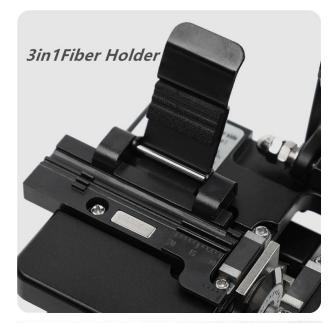

### Features

- Compact body & light weight
- Cost-effective
- 3 in 1 Fiber holder/adapter
- Auto return operation
- Fast cleaving ,high-precision, effective with fusion splicing
- Blade: Using high-quality tungsten steel, high hardness, good toughness, strong wear resistance

## **Detailed Pictures:**