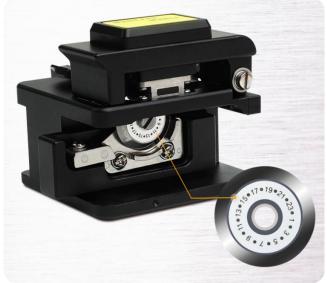

## **Detailed Pictures:**

## Specifications:

| Part#                             | GV-7S                                                    | GV-7S+         |
|-----------------------------------|----------------------------------------------------------|----------------|
| Fiber Scrap collector/Off-cut bin | not attached                                             | attached       |
| Applicable fibers                 | Silica optical fiber                                     |                |
| Applicable fiber type             | $\Phi$ 0.25/ $\Phi$ 0.9mm,bare fiber;pigtail, drop cable |                |
| Bare fiber diameter               | 125μm                                                    |                |
| Cladding Diameter                 | 250-900μm                                                |                |
| Fiber cleave length               | 5~25mm                                                   |                |
| Cleaving angle                    | ≤0.5 degrees degrees at single fiber                     |                |
| Blade life                        | 48,000 fibers                                            |                |
| Dimensions                        | 66.5 *60* 60(mm)                                         | 97 *60* 60(mm) |
| Weight                            | 285g                                                     | 300g           |