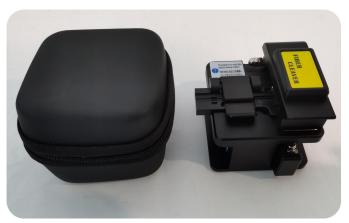

life                        | 48,000 fibers                                            |                |
| Dimensions                        | 66.5 *60* 60(mm)                                         | 97 *60* 60(mm) |
| Weight                            | 285g                                                     | 300g           |

### Features

- Compact body & light weight
- Cost-effective
- 3 in 1 Fiber holder/adapter
- Auto return operation
- Fast cleaving ,high-precision, effective with fusion splicing
- Blade: Using high-quality tungsten steel, high hardness, good toughness, strong wear resistance

### **Applications**

- Telecommunication Engineering and Maintenance
- CATV Engineering and Maintenance
- Fiber Optic Cable Manufacturer

## **Detailed Pictures:**









# Package:





GV-7S GV-7S+