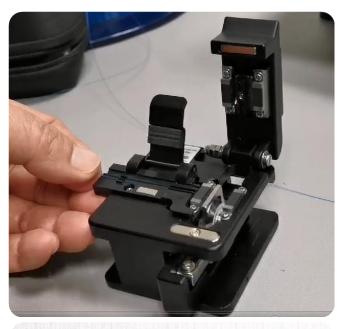

|
| Blade life                        | 48,000 fibers                                            |                |
| Dimensions                        | 66.5 *60* 60(mm)                                         | 97 *60* 60(mm) |
| Weight                            | 285g                                                     | 300g           |

### Features

- Compact body & light weight
- Cost-effective
- 3 in 1 Fiber holder/adapter
- Auto return operation
- Fast cleaving ,high-precision, effective with fusion splicing
- Blade: Using high-quality tungsten steel, high hardness, good toughness, strong wear resistance

### **Applications**

- Telecommunication Engineering and Maintenance
- CATV Engineering and Maintenance
- Fiber Optic Cable Manufacturer

## **Detailed Pictures:**









# Package:





GV-7S GV-7S+