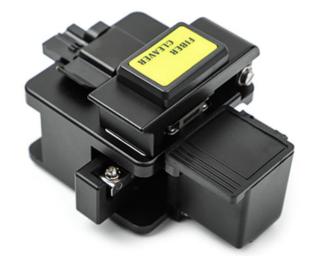

#### China make GV-7S High Precision Fiber Cleaver

Excellent Performance for both Fusion Splicing and Mechanical Splicing

GV-7S without Fiber Scrap Collector GV-7S+ with Fiber Scrap Collector